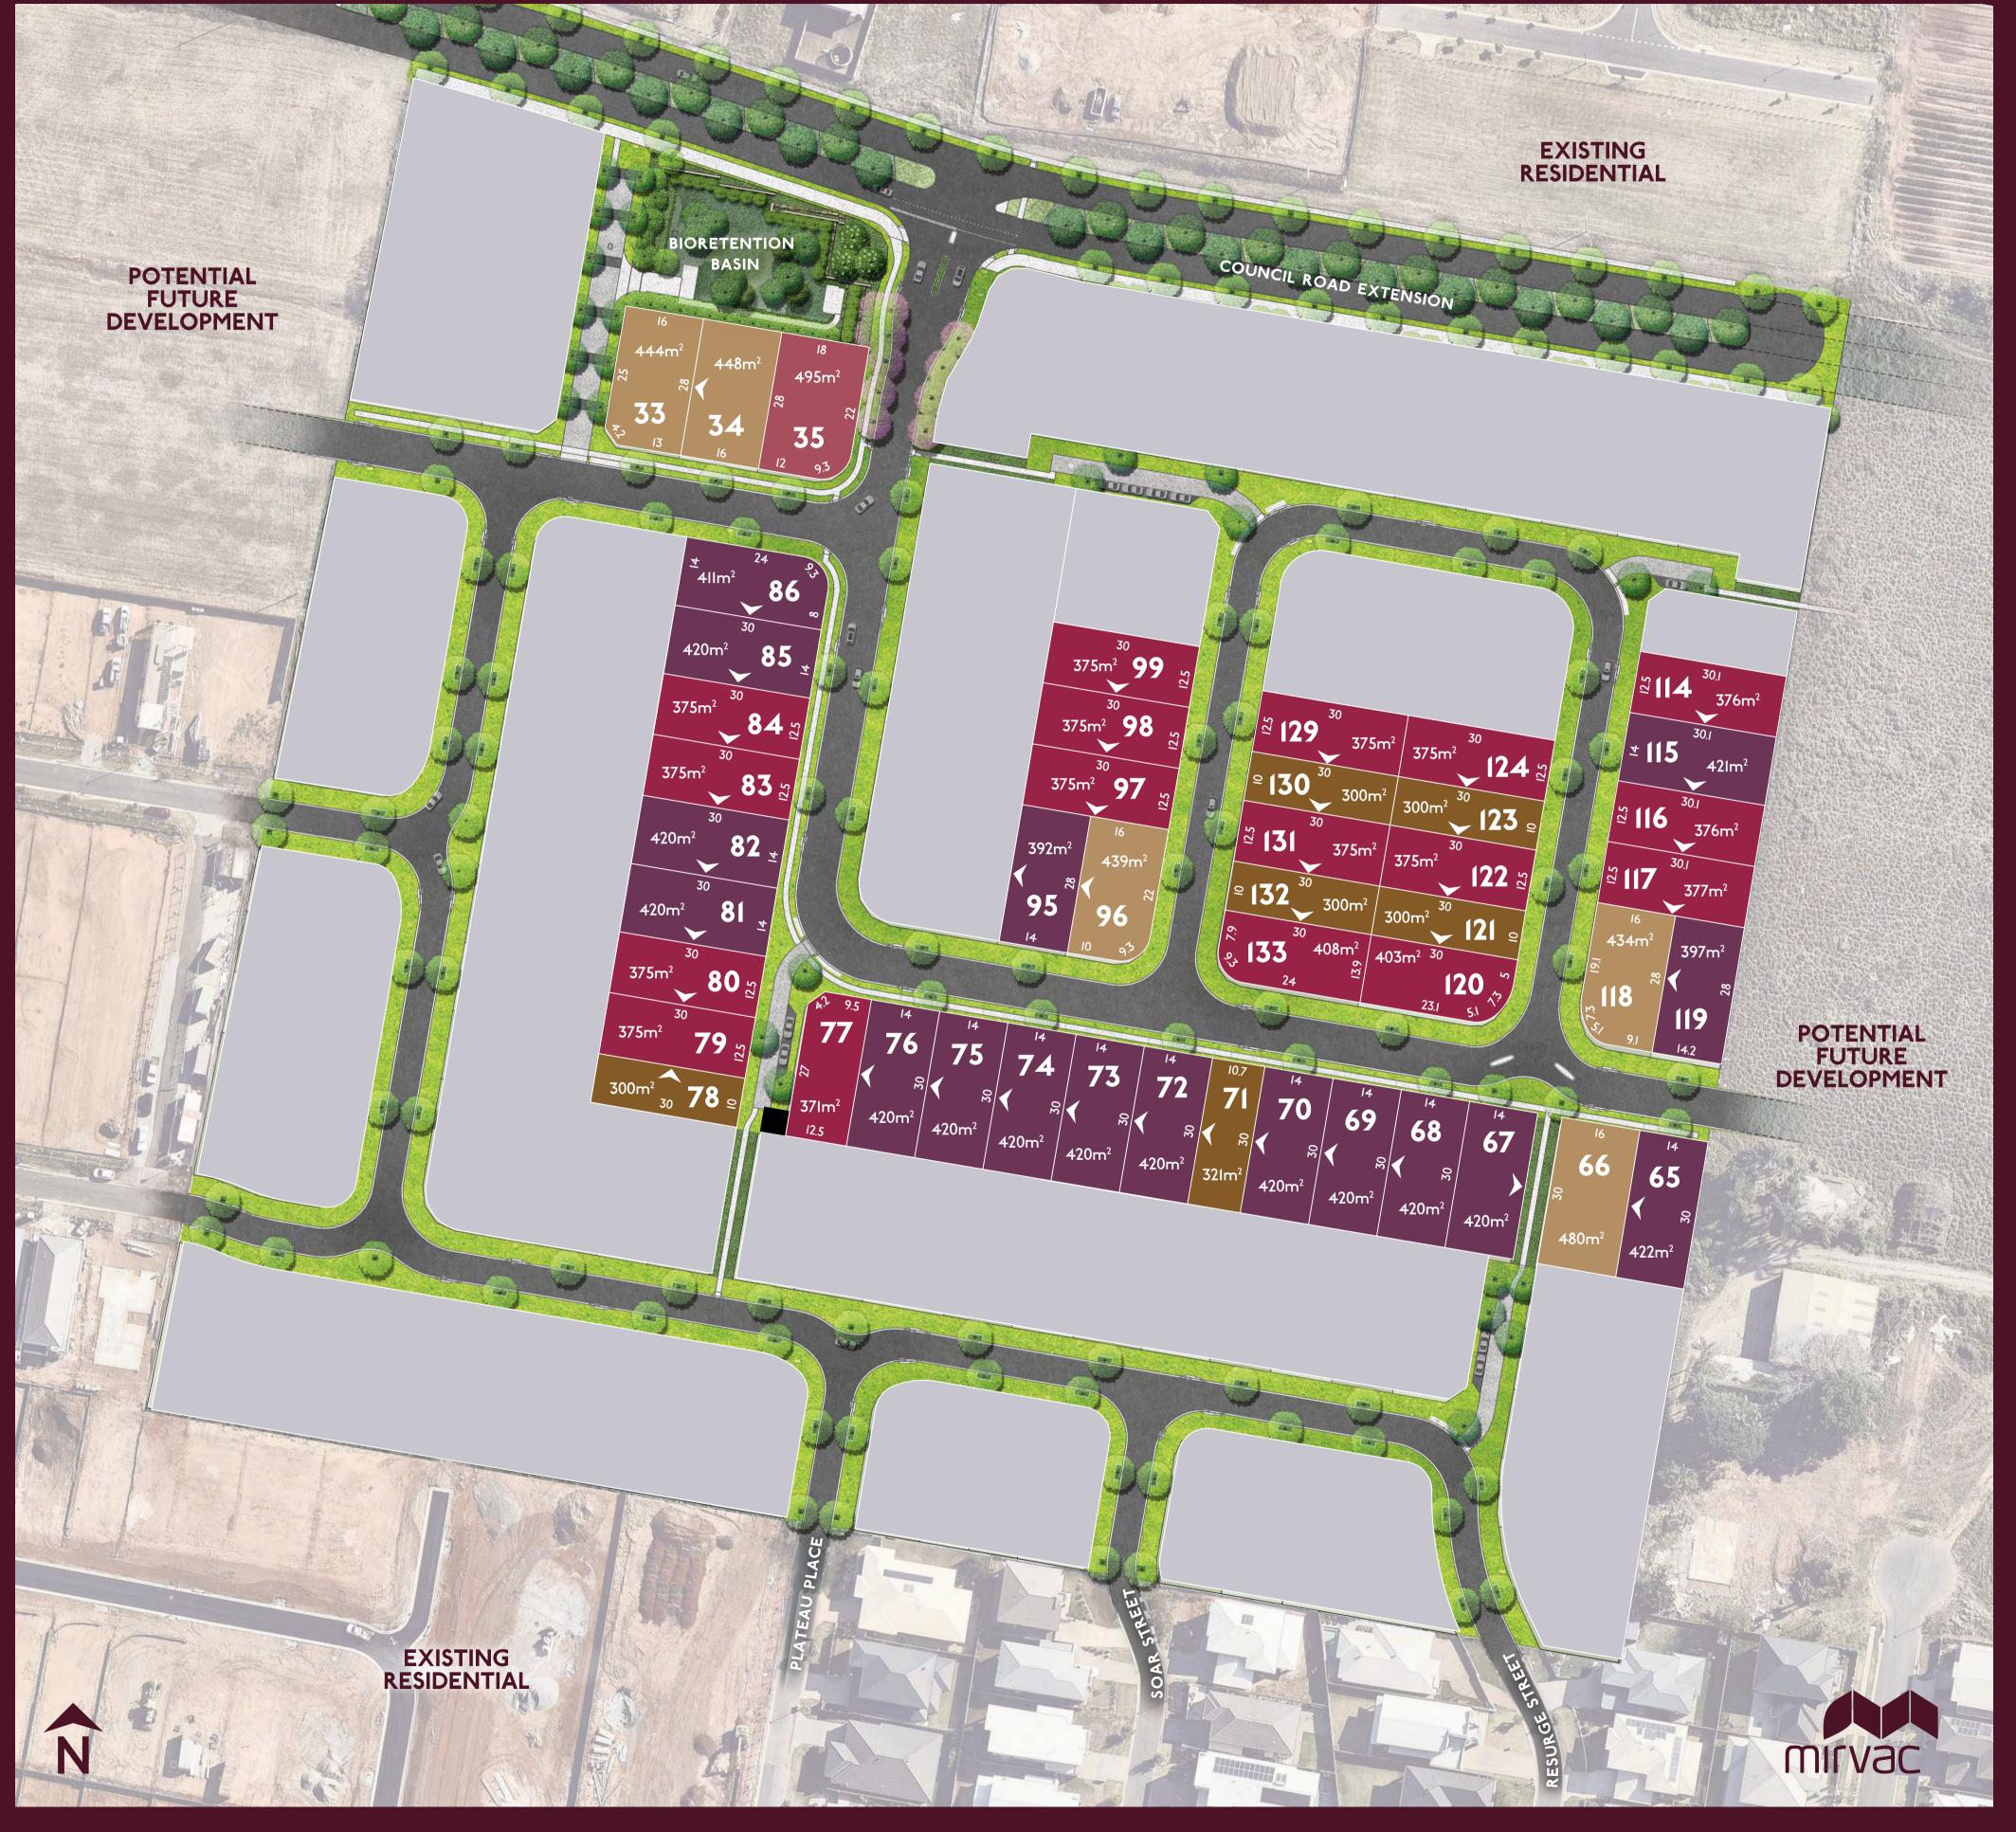

## 

Frontage 10m–12.4m

Frontage 12.5m–13.9m

Frontage 14m–15.9m

Frontage 16m–17.9m

Frontage 18m+

> Optional build to boundary wall

Future residential lots

The masterplan was prepared prior to construction and is indicative only and not intended to be a true representation of the final product as developed. This masterplan is believed to be correct as at February 2018, but is not guaranteed. Changes may be made to all aspects of the development (including, without limitation, to the layout, composition, streetscape, dimensions, specifications, service locations) during the development without notice. Dimensions are approximate only and may be the sum of multiple truncations. Lots may be subject to easements and covenants. Please refer to the contract plans and specifications, as this lot plan is for general guidance only. Version 2 – February 2018